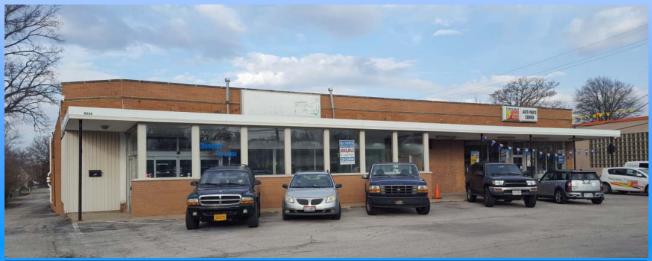

## 4333 - 4337 Mayfield Road South Euclid, Ohio

Up to 8,189 sq ft available

**Description:** The plaza is 10,919 sq ft. It sits on the North side of Mayfield Road between Green Road and Belvoir. Signage available on Monument sign.

Co-Tenants: Adjacent to Federated Auto Parts

**Nearby Tenants:** Marc's, Giant Eagle, CVS, Dollar General, Pet Valu, Great Clips, Cost Cutters, McDonald's, Subway, Taco Bell, Dunkin Donuts, Getgo, etc.